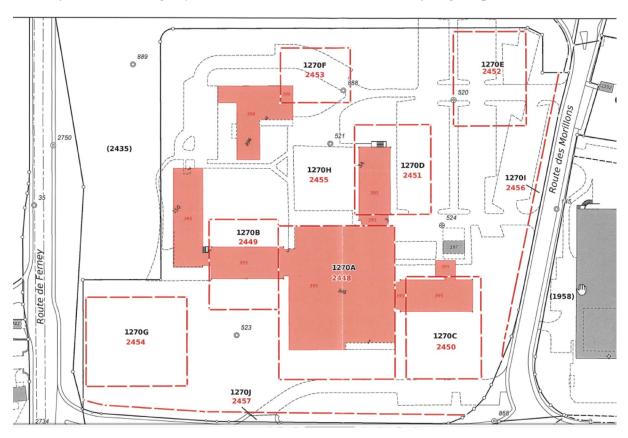

In December 2019, the WCC registered the division of its original land plot of 33,994m2, reference 1270, in Grand-Saconnex. As illustrated below, in the extract from the land registry, ten new plots were created, representing the footprint of each of the six new buildings (plots 2449 to 2454); the Ecumenical Centre plot, including space around the chapel (plot 2448); the auxiliary plot, being the landscaped gardens on the future estate (plot 2455); and two peripheral plots (plots 2456 and 2457) to be ceded to the Commune of Grand-Saconnex for border paths. Plot 2453, being the Montreal plot, was registered as "private property by floor", with 49 lots for sale. Further information on the sales is included at Note 20 to the financial statements.

#### Extract from the land registry, Grand-Saconnex, Geneva: division of original plot 1270

The construction site for *Montreal*, and for the first administrative building, *Kyoto*, at plot 2452, as well as the shared underground car park, opened officially on 2 March 2020. Marketing work continues meantime, seeking tenants for *Kyoto*. Planned for launch to market in summer 2020, the sale of plot 2452 for *Kyoto* will be delayed, as a result of Covid-19's general impact on the real estate market.