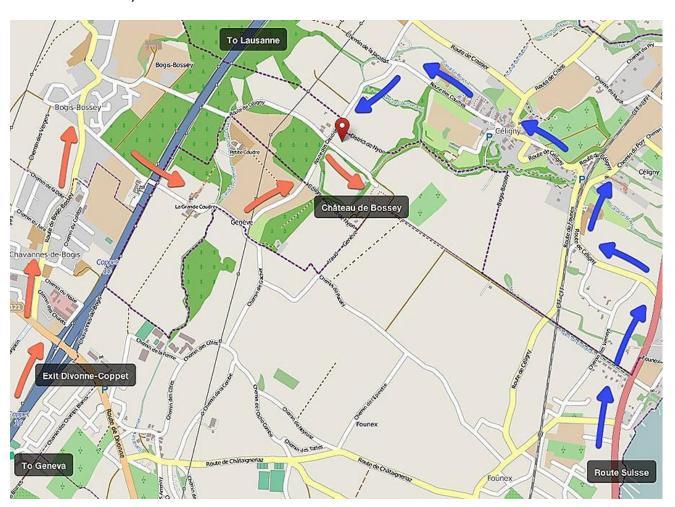

The Château de Bossey is located **at Bogis-Bossey** between the villages of Bogis-Bossey and Céligny, in Switzerland, 2km away from A1 motorway and 20km from Geneva International Airport. The nearest motorway exit is marked Coppet-Divonne. As you exit the motorway, take the direction of the village of Chavannes-de-Bogis. As you drive through the village, you will see on your right a sign indicating "Institut Oecuménique – Château de Bossey". From there, follow the signs for about 1km to the Château de Bossey.

If you take the lake side road (route Suisse) from Geneva, drive through Versoix and Coppet, then take a left turn when you reach the sign « Céligny ». Drive north through the village of Céligny and follow the signs "Institut Oecuménique – Château de Bossey". Then turn left to the Château de Bossey.