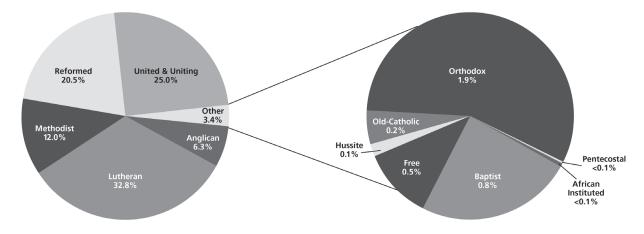

Analysis of membership contributions by region:

Analysis of member church contributions by church family: