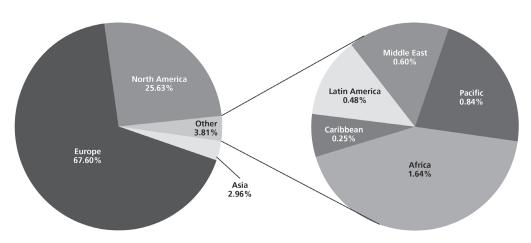

Analysis of membership contributions by region:

Analysis of member church contributions by church family: